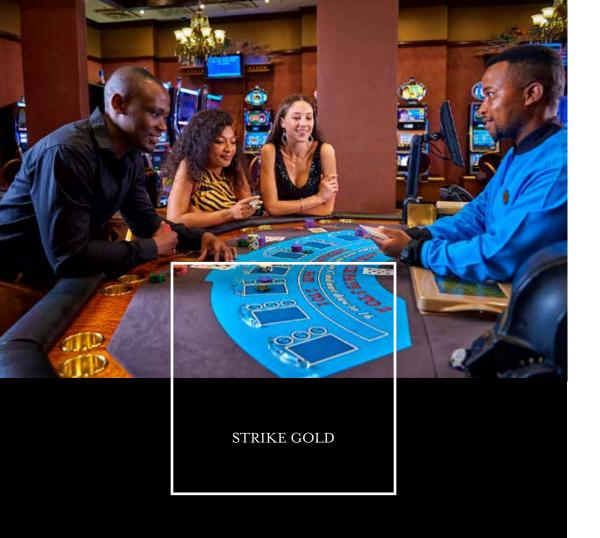

The charming Frontier Inn casino offers a variety of gaming options with over 140 state-of-the-art slots in a range of denominations and selected table games featuring Roulette,

Blackjack and Poker.

The Salon Privé caters exclusively to high-limit players, who are looking for the personal touch when it comes to gaming.