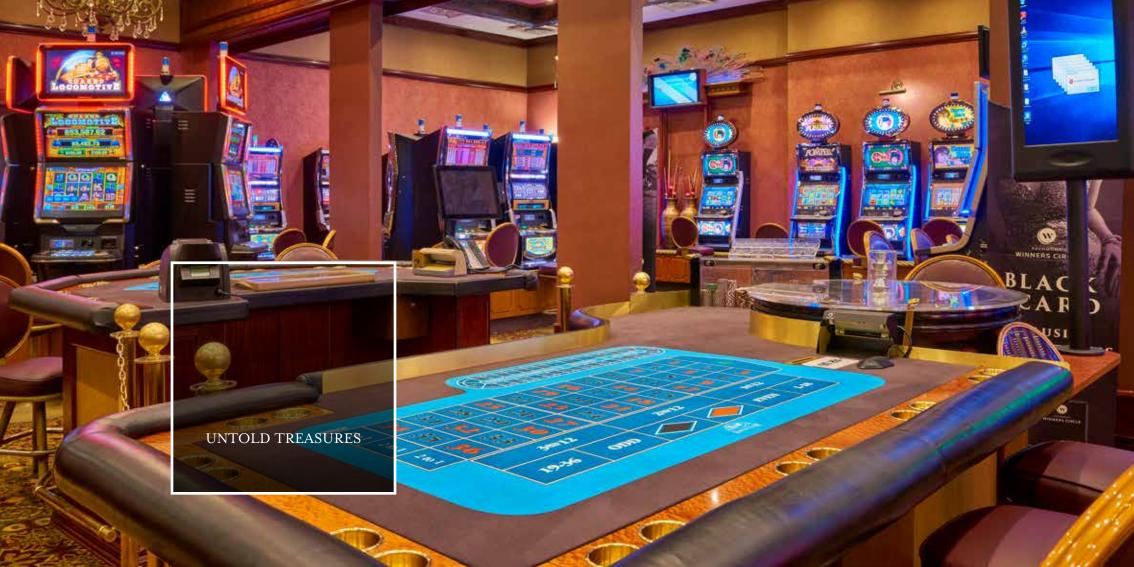

The charming Frontier Inn casino offers a variety of gaming options with over 140 state-of-the-art slots in a range of denominations and selected table games featuring Roulette,

Blackjack and Poker.

The Salon Privé caters exclusively to high-limit players, who are looking for the personal touch when it comes to gaming.