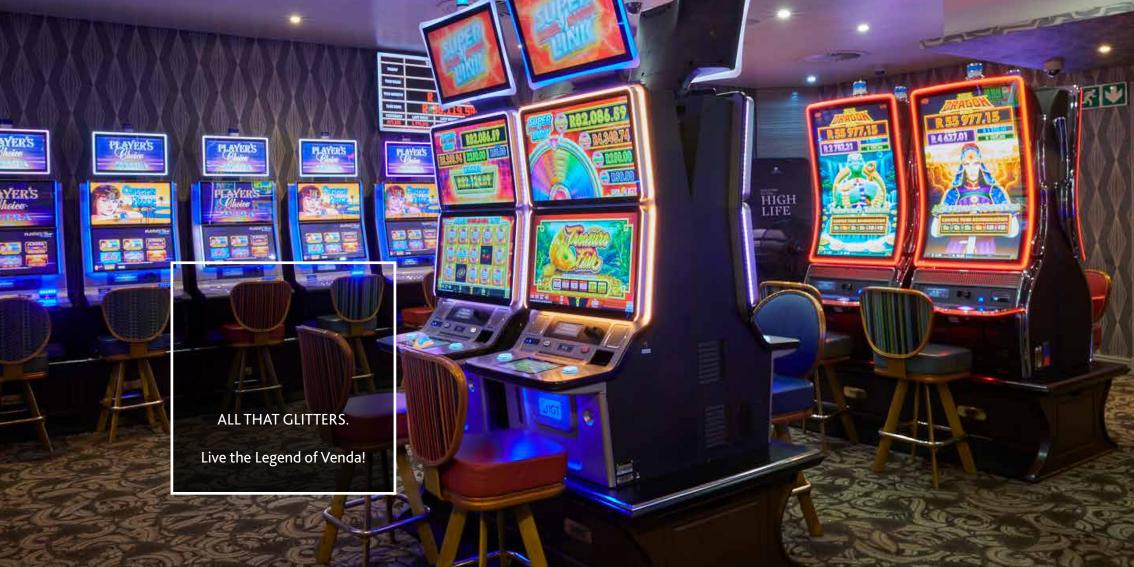

THE FINEST GAMING

The exciting casino offers a variety of over 150 ultra-modern slots in various denominations and a selection of thrilling table games including Roulette and Blackjack.

Casino promotions and activities as well as tables tournaments are regular highlights to enjoy. Highrollers can enjoy a state-of-the-art Privé primed for all your needs.

As a Peermont Winners Circle Member you can play, earn or spend your Leisure or Bonus Points, reaping all the rewards.