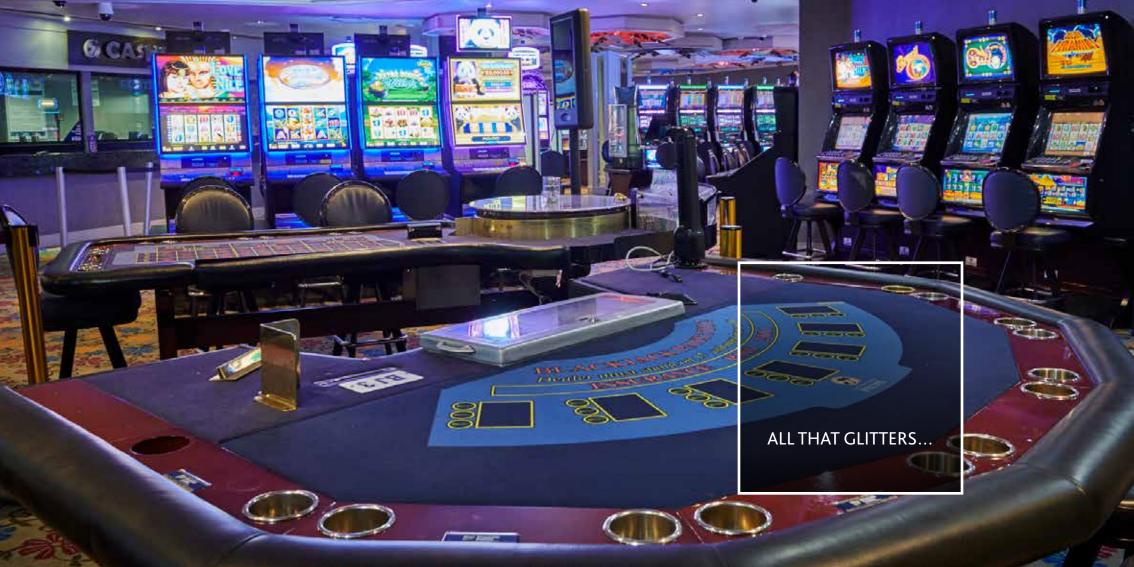

Those looking to unwind and have an 'udderly' good time will enjoy the off-the-wall Moo Bar, our signature showbar where the cocktails are aplenty and the beer always cold.

A GAMING PARADISE

Gaming at the Mmabatho Palms casino is an exciting affair with over 150 Slots in various denominations and Table games offering Roulette, Blackjack and Poker.

The casino features 2 distinct gaming areas, one of which is a smoking area. The casino continuously offers exciting promotional activities for all players.

As a Peermont Winners Circle Member you can play, earn or spend your Leisure or Bonus Points, reaping all the rewards.