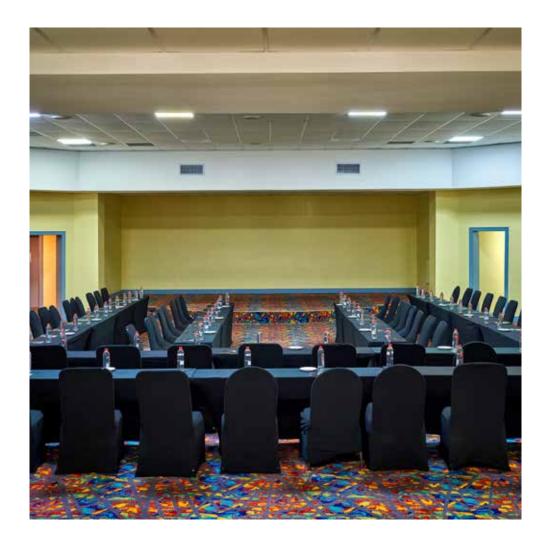

The convention facilities include four conference rooms which can accommodate up to 300 guests.

Venues offer flexible configuration capacities and technology making it suitable for a variety of functions from board meetings to teambuilding or from weddings to conferences.