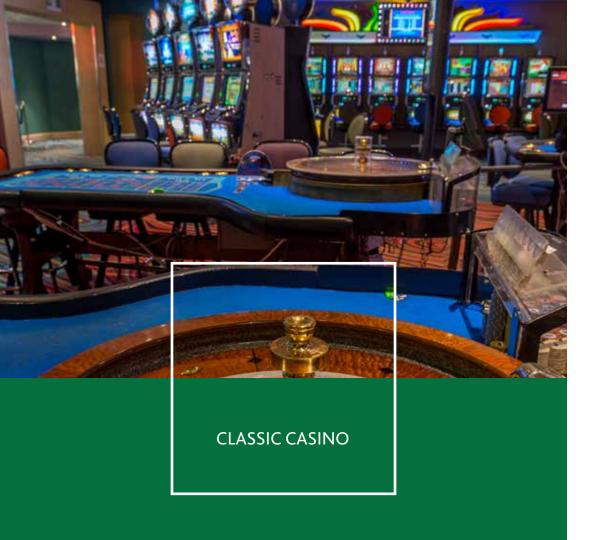

The thrilling casino offers various denominations and games, which include Blackjack, Roulette and Poker.

The exclusive Salon Privé ensures the ultimate gaming experience for high-rollers, who are looking for the personal touch when it comes to gaming.

For your dining pleasure, the **F.L.A.G. Café** offers a scrumptious continental breakfast prepared with care.

The **Sedibeng Casino** boasts 50 slot machines ranging in denominations from 1 Thebe to 5 Pula. The mix of traditional reel and multi-line video slots offer a winning entertainment combination in a relaxed setting and offers a superior gaming experience for casual and seasoned gamers alike.