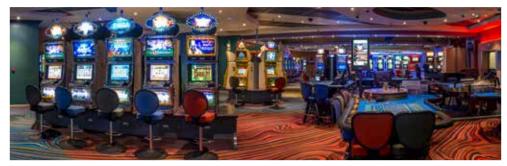

The thrilling casino offers various denominations and games, which include Blackjack, Roulette and Poker.

The exclusive Salon Privé ensures the ultimate gaming experience for high-rollers, who are looking for the personal touch when it comes to gaming.

For your dining pleasure, the **F.L.A.G. Café** offers a scrumptious continental breakfast prepared with care.

The **Sedibeng Casino** boasts 50 slot machines ranging in denominations from 1 Thebe to 5 Pula. The mix of traditional reel and multi-line video slots offer a winning entertainment combination in a relaxed setting and offers a superior gaming experience for casual and seasoned gamers alike.