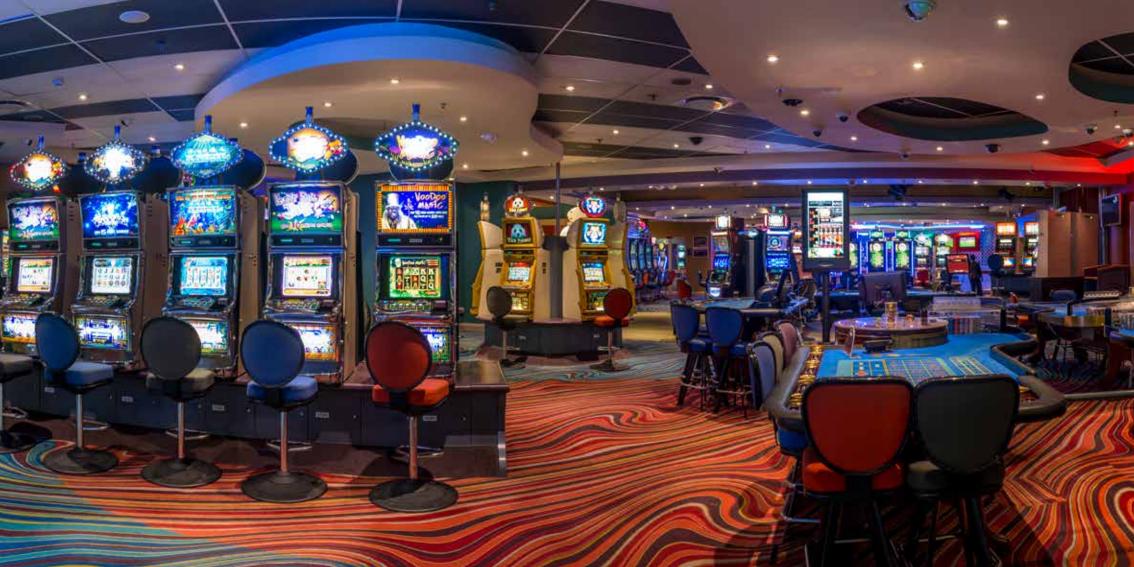

The thrilling casino offers various denominations and games, which include Blackjack, Roulette and Poker.

The exclusive Salon Privé ensures the ultimate gaming experience for high-rollers, who are looking for the personal touch when it comes to gaming.

For your dining pleasure, the **F.L.A.G. Café** offers a scrumptious continental breakfast prepared with care.

The **Sedibeng Casino** boasts 50 slot machines ranging in denominations from 1 Thebe to 5 Pula. The mix of traditional reel and multi-line video slots offer a winning entertainment combination in a relaxed setting and offers a superior gaming experience for casual and seasoned gamers alike.