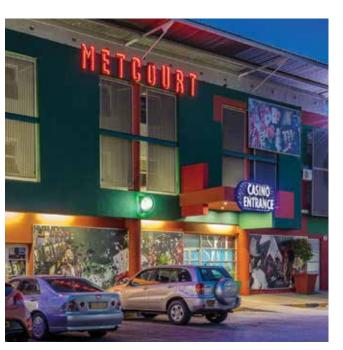

For your dining pleasure, the **F.L.A.G. Café** offers a scrumptious continental breakfast prepared with care.

The **Sedibeng Casino** boasts 50 slot machines ranging in denominations from 1 Thebe to 5 Pula. The mix of traditional reel and multi-line video slots offer a winning entertainment combination in a relaxed setting and offers a superior gaming experience for casual and seasoned gamers alike.