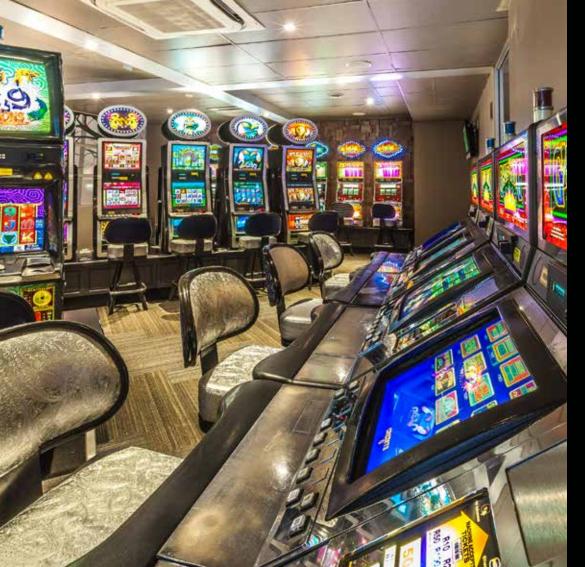

For your dining pleasure, the **F.L.A.G. Café** offers a scrumptious continental breakfast prepared with care.

The **Sedibeng Casino** boasts 50 slot machines ranging in denominations from 1 Thebe to 5 Pula. The mix of traditional reel and multi-line video slots offer a winning entertainment combination in a relaxed setting and offers a superior gaming experience for casual and seasoned gamers alike.