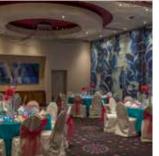

As a Peermont Winners Circle Member you can play, earn or spend your Leisure or Bonus Points, reaping all the rewards.

The Rio Convention Centre caters for up to 450 delegates and offers a separate dedicated entrance for your convenience. Choose from versatile The Maracana Room, or the

Samba and Flamengo Rooms. For outside events, we offer the Ipanema Tent Platform.

The popular Escapades Theatre offers a feast of regular entertainment and is also available for hire as a function venue for up to 250 people with the additional benefits of a permanent stage, sound and lighting facilities.