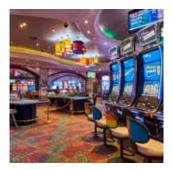

The thrilling casino offers over 270 slots in various denominations and a selection of table games including Roulette, Blackjack and Poker.

The exclusive Salon Privé ensures the ultimate gaming experience for high-rollers, who are looking for the personal touch when it comes to gaming.