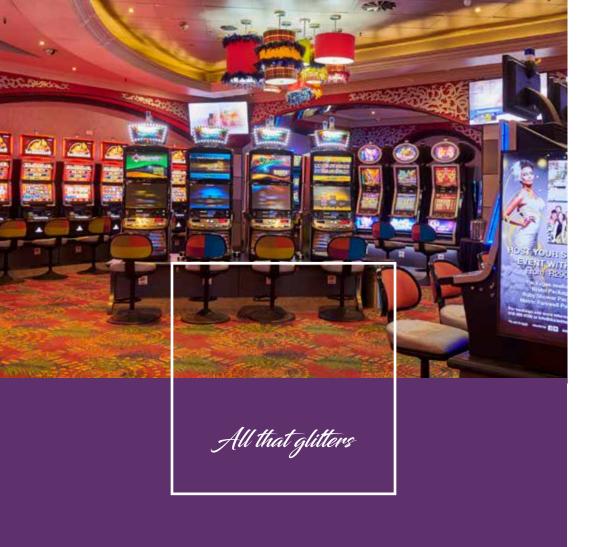

The thrilling casino offers over 270 slots in various denominations and a selection of table games including Roulette, Blackjack and Poker.

The exclusive Salon Privé ensures the ultimate gaming experience for high-rollers, who are looking for the personal touch when it comes to gaming.

As a Peermont Winners Circle Member you can play, earn or spend your Leisure or Bonus Points, reaping all the rewards.

The Rio Convention Centre caters for up to 450 delegates and offers a separate dedicated entrance for your convenience. Choose from versatile The Maracana Room, or the