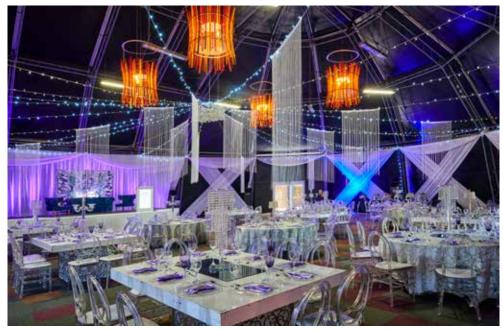

As a Peermont Winners Circle Member you can play, earn or spend your Leisure or Bonus Points, reaping all the rewards.

The convention facilities include three conference rooms - the **Umoba, Imvubu** and **Ingwenya Rooms** - that can accommodate up to 160 delegates while the dome-like multipurpose **Jabulani Arena** can accommodate up to 500 people.

Venues offer flexible configuration capacities and modern technology making them suitable for a variety of functions from team-building to weddings.

The Kikizela Boma & Marquee is a superb multi-purpose venue with a seating capacity of up to 160 people, ideal for private dinner parties, weddings and outdoor functions.