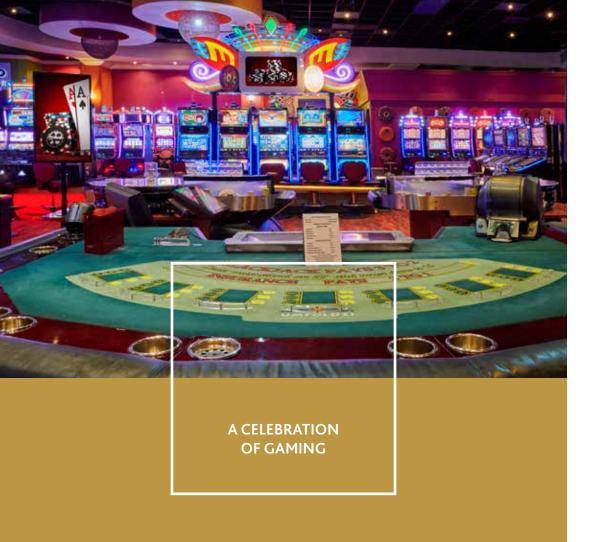

The vibrant Umfolozi casino offers a variety of over **300 slots** in various denominations and a selection of **table** games showcasing Blackjack, Roulette and Ultimate Texas Hold 'Em Poker.

The exclusive Salon Privé ensures the ultimate gaming experience for the high-roller.