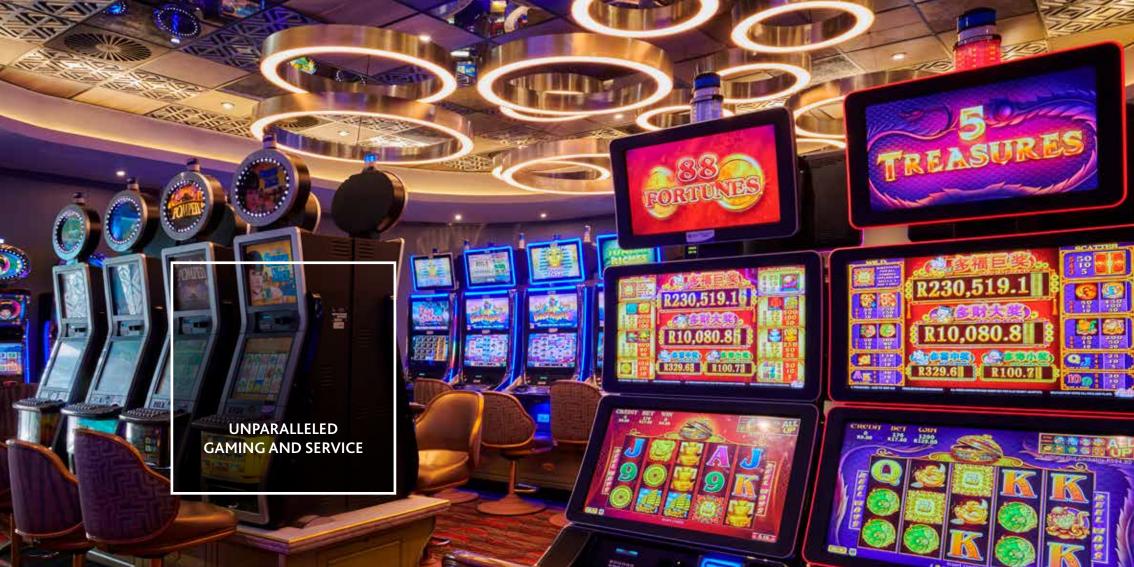

The vibrant Umfolozi casino offers a variety of over **300 slots** in various denominations and a selection of **table** games showcasing Blackjack, Roulette and Ultimate Texas Hold 'Em Poker.

The exclusive Salon Privé ensures the ultimate gaming experience for the high-roller.